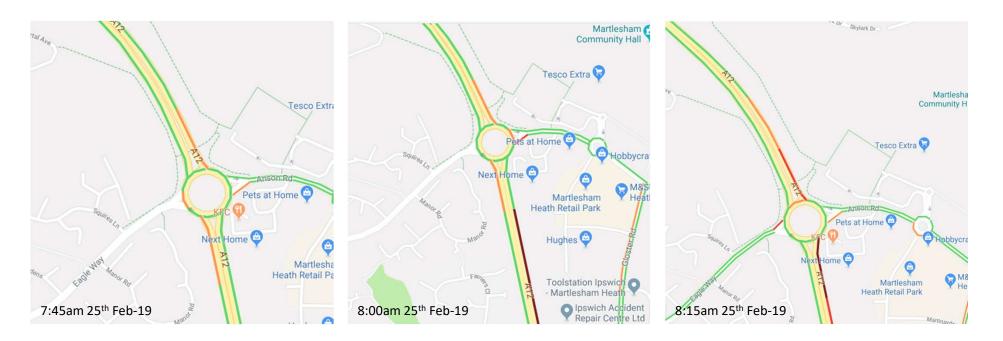

#### Adastral roundabout - Traffic Flow 7:45am to 9:00am February 25<sup>th</sup> 2019

Tesco Roundabout - Traffic Flow 7:00am to 8:15am February 25<sup>th</sup> 2019

Tesco roundabout - Traffic Flow 8:30am to 9:00am February 25<sup>th</sup> 2019 (Above)

## Martlesham P&R roundabout - Traffic Flow 7:00am to 7:30am February 25<sup>th</sup> 2019 (Below)

Martlesham P&R roundabout - Traffic Flow 7:45am to 9:00am February 25<sup>th</sup> 2019 (Below)

Woodbridge South - Traffic Flow 7:00am to 8:15am February 25<sup>th</sup> 2019