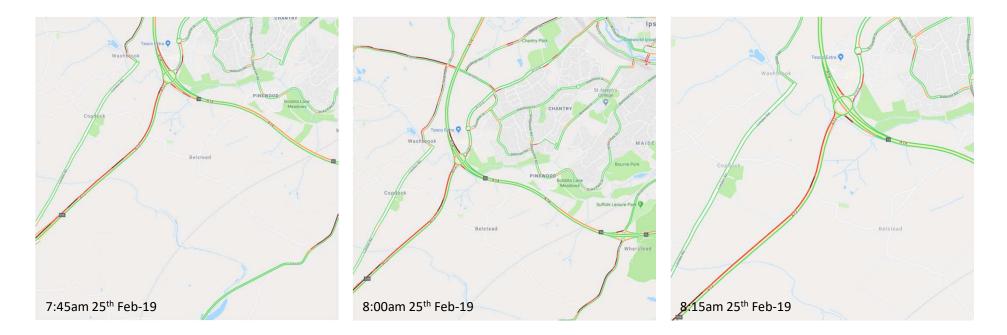

## Appendix A Indicative Traffic Maps 7:00am to 9:00am period

A14-J58 with the A12 - Traffic Flow 7:00am to 8:15am February  $25^{th}\,2019$ 

A14-J58 with the A12 - Traffic Flow 8:30am to 9:00am February 25<sup>th</sup> 2019 (Above)

## Copdock - Traffic Flow 7:00am to 7:30am February 25th 2019 (Below)

Copdock - Traffic Flow 7:45am to 9:00am February 25<sup>th</sup> 2019

Foxhall roundabout - Traffic Flow 7:00am to 8:15am February 25<sup>th</sup> 2019