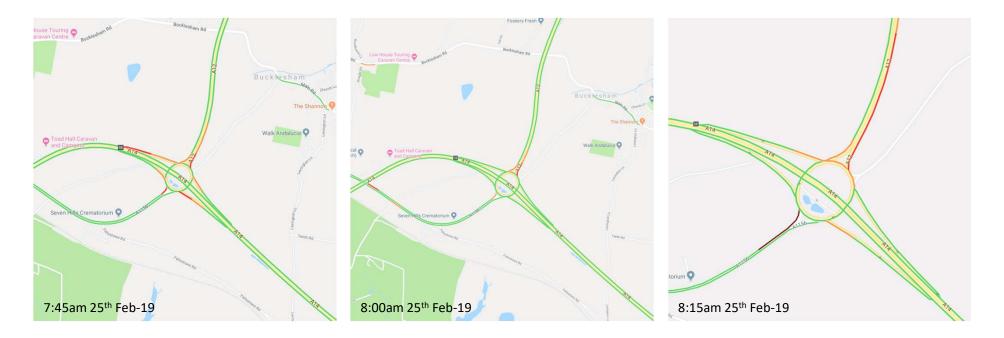

## Appendix A Indicative Traffic Maps 7:00am to 9:00am period

A14-J58 with the A12 - Traffic Flow 7:00am to 8:15am February  $25^{th}\,2019$ 

A14-J58 with the A12 - Traffic Flow 8:30am to 9:00am February 25<sup>th</sup> 2019 (Above)

## Copdock - Traffic Flow 7:00am to 7:30am February 25th 2019 (Below)

Copdock - Traffic Flow 7:45am to 9:00am February 25<sup>th</sup> 2019

Foxhall roundabout - Traffic Flow 7:00am to 8:15am February 25<sup>th</sup> 2019