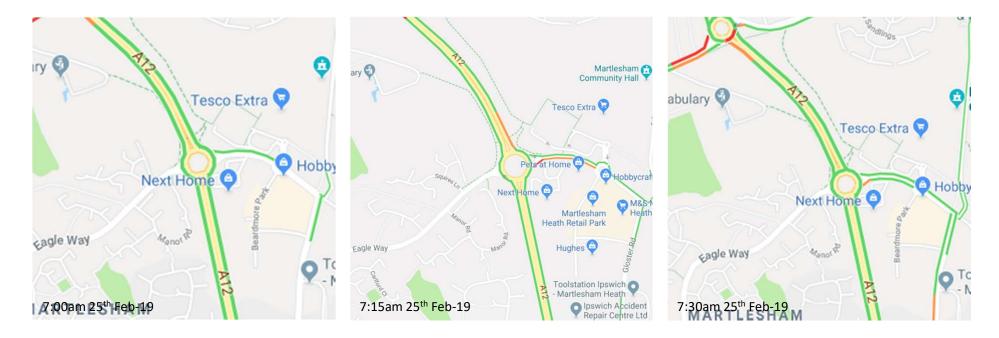

#### Adastral roundabout - Traffic Flow 7:45am to 9:00am February 25<sup>th</sup> 2019

Tesco Roundabout - Traffic Flow 7:00am to 8:15am February 25<sup>th</sup> 2019

Tesco roundabout - Traffic Flow 8:30am to 9:00am February 25<sup>th</sup> 2019 (Above)

## Martlesham P&R roundabout - Traffic Flow 7:00am to 7:30am February 25<sup>th</sup> 2019 (Below)

Martlesham P&R roundabout - Traffic Flow 7:45am to 9:00am February 25<sup>th</sup> 2019 (Below)

Woodbridge South - Traffic Flow 7:00am to 8:15am February 25<sup>th</sup> 2019