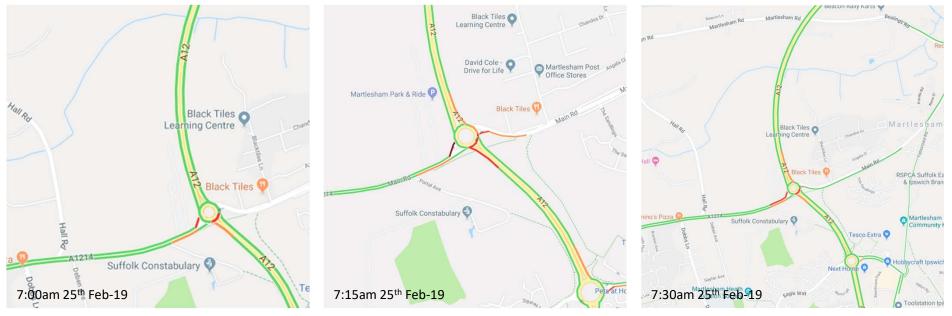

## Martlesham P&R roundabout - Traffic Flow 7:00am to 7:30am February 25<sup>th</sup> 2019 (Below)

Martlesham P&R roundabout - Traffic Flow 7:45am to 9:00am February 25<sup>th</sup> 2019 (Below)

Woodbridge South - Traffic Flow 7:00am to 8:15am February 25<sup>th</sup> 2019

Woodbridge South - Traffic Flow 8:30am to 9:00am February 25<sup>th</sup> 2019 (Above)