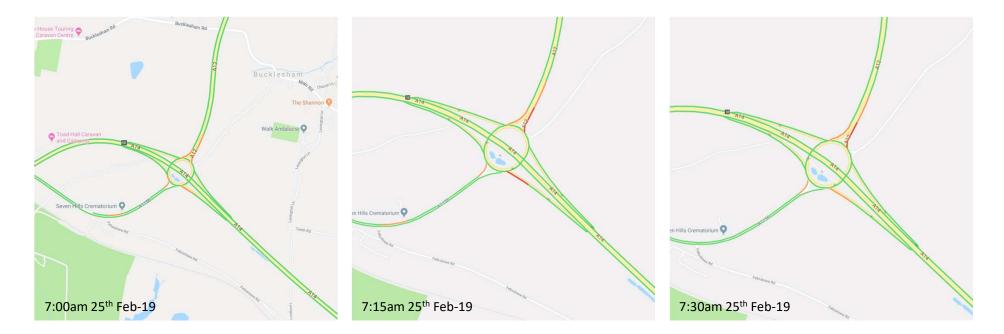

## Appendix A Indicative Traffic Maps 7:00am to 9:00am period

A14-J58 with the A12 - Traffic Flow 7:00am to 8:15am February  $25^{th}\,2019$ 

A14-J58 with the A12 - Traffic Flow 8:30am to 9:00am February 25<sup>th</sup> 2019 (Above)