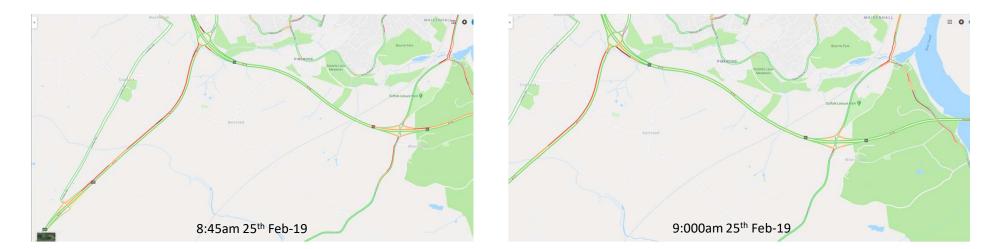

## Appendix A Indicative Traffic Maps 7:00am to 9:00am period

A14-J58 with the A12 - Traffic Flow 7:00am to 8:15am February  $25^{th}\,2019$ 

A14-J58 with the A12 - Traffic Flow 8:30am to 9:00am February 25<sup>th</sup> 2019 (Above)