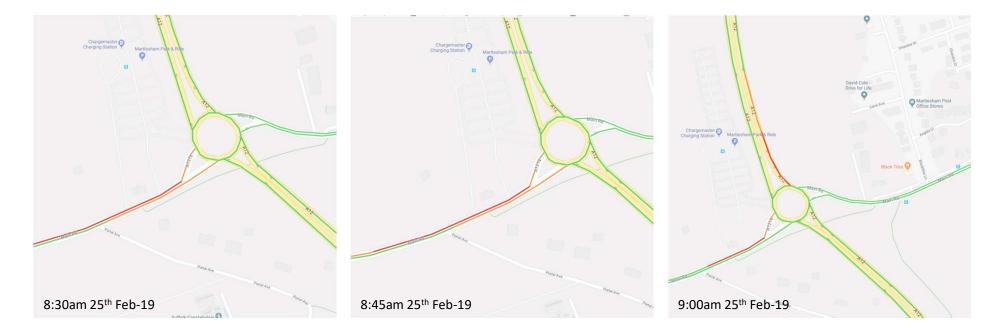

## Martlesham P&R roundabout - Traffic Flow 7:00am to 7:30am February 25<sup>th</sup> 2019 (Below)

Martlesham P&R roundabout - Traffic Flow 7:45am to 9:00am February 25<sup>th</sup> 2019 (Below)

Woodbridge South - Traffic Flow 7:00am to 8:15am February 25<sup>th</sup> 2019