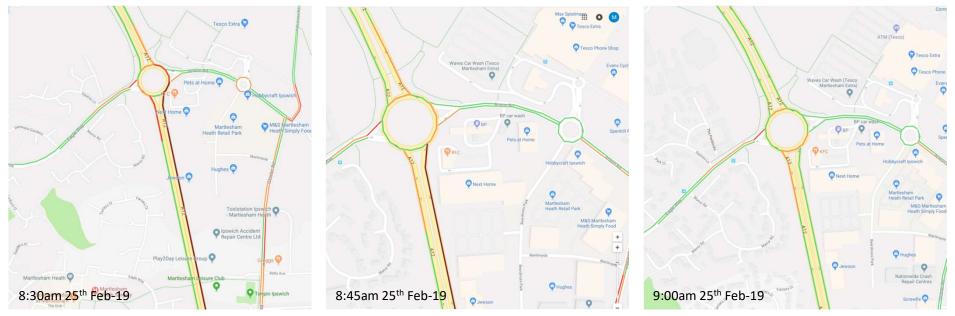

#### Adastral roundabout - Traffic Flow 7:45am to 9:00am February 25<sup>th</sup> 2019

Tesco Roundabout - Traffic Flow 7:00am to 8:15am February 25<sup>th</sup> 2019

Tesco roundabout - Traffic Flow 8:30am to 9:00am February 25<sup>th</sup> 2019 (Above)

## Martlesham P&R roundabout - Traffic Flow 7:00am to 7:30am February 25<sup>th</sup> 2019 (Below)

Martlesham P&R roundabout - Traffic Flow 7:45am to 9:00am February 25<sup>th</sup> 2019 (Below)

Woodbridge South - Traffic Flow 7:00am to 8:15am February 25<sup>th</sup> 2019