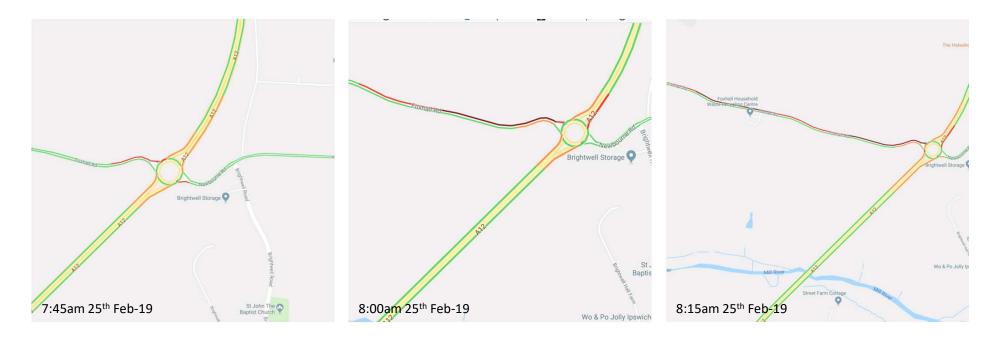

## Copdock - Traffic Flow 7:00am to 7:30am February 25th 2019 (Below)

Copdock - Traffic Flow 7:45am to 9:00am February 25<sup>th</sup> 2019

Foxhall roundabout - Traffic Flow 7:00am to 8:15am February 25<sup>th</sup> 2019