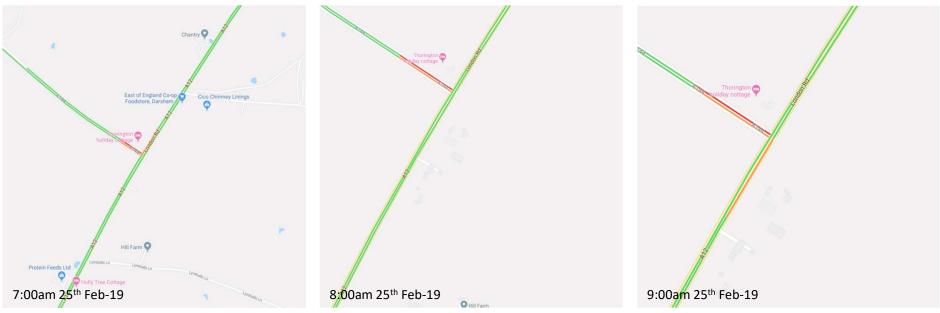

### Friday Street - Traffic Flow February 25<sup>th</sup> 2019 (Below)

Yoxford B1122 - Traffic Flow February 25<sup>th</sup> 2019 (Above)

A12 & A144 Turn - Traffic Flow February 25th 2019 (Below)