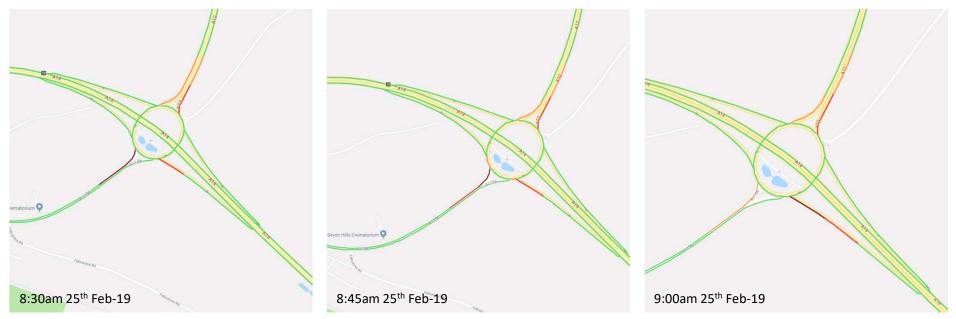

## Appendix A Indicative Traffic Maps 7:00am to 9:00am period

A14-J58 with the A12 - Traffic Flow 7:00am to 8:15am February  $25^{th}\,2019$ 

A14-J58 with the A12 - Traffic Flow 8:30am to 9:00am February 25<sup>th</sup> 2019 (Above)