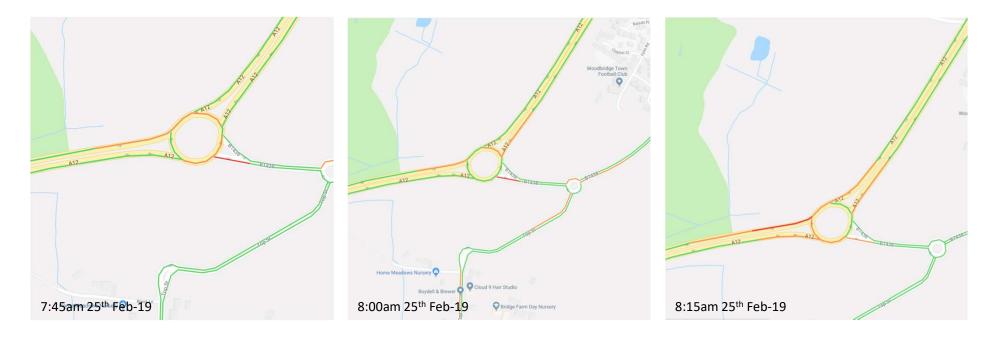

## Martlesham P&R roundabout - Traffic Flow 7:00am to 7:30am February 25<sup>th</sup> 2019 (Below)

Martlesham P&R roundabout - Traffic Flow 7:45am to 9:00am February 25<sup>th</sup> 2019 (Below)

Woodbridge South - Traffic Flow 7:00am to 8:15am February 25<sup>th</sup> 2019

Woodbridge South - Traffic Flow 8:30am to 9:00am February 25<sup>th</sup> 2019 (Above)