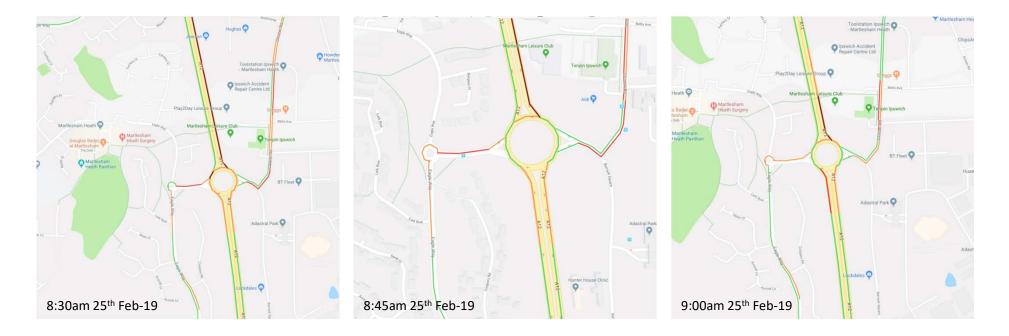

#### Adastral roundabout - Traffic Flow 7:45am to 9:00am February 25<sup>th</sup> 2019

Tesco Roundabout - Traffic Flow 7:00am to 8:15am February 25<sup>th</sup> 2019

Tesco roundabout - Traffic Flow 8:30am to 9:00am February 25<sup>th</sup> 2019 (Above)