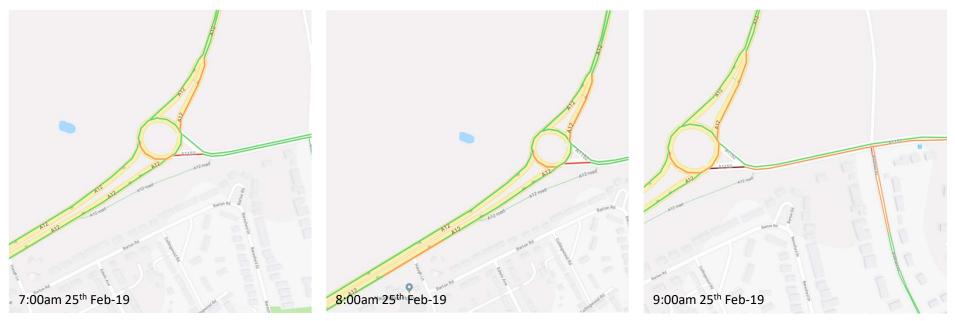

## Martlesham P&R roundabout - Traffic Flow 7:00am to 7:30am February 25<sup>th</sup> 2019 (Below)

Martlesham P&R roundabout - Traffic Flow 7:45am to 9:00am February 25<sup>th</sup> 2019 (Below)

Woodbridge South - Traffic Flow 7:00am to 8:15am February 25<sup>th</sup> 2019

Woodbridge South - Traffic Flow 8:30am to 9:00am February 25<sup>th</sup> 2019 (Above)