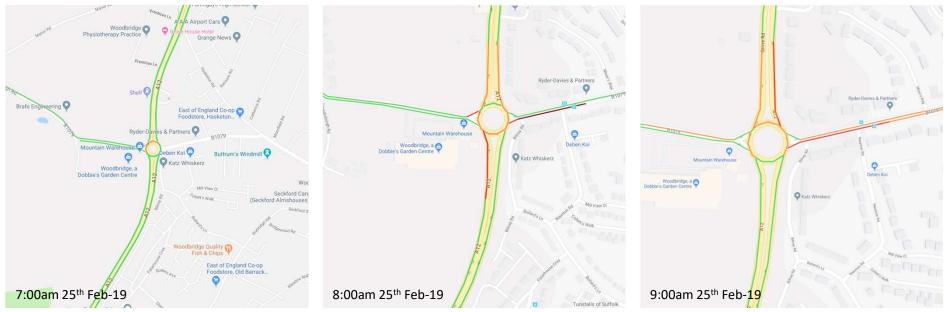

## Woodbridge Garden Centre - Traffic Flow 7:00am to 9:00am February 25<sup>th</sup> 2019 (Below)

Woodbridge North - Traffic Flow 7:00am to 9:00am February 25<sup>th</sup> 2019 (Above)