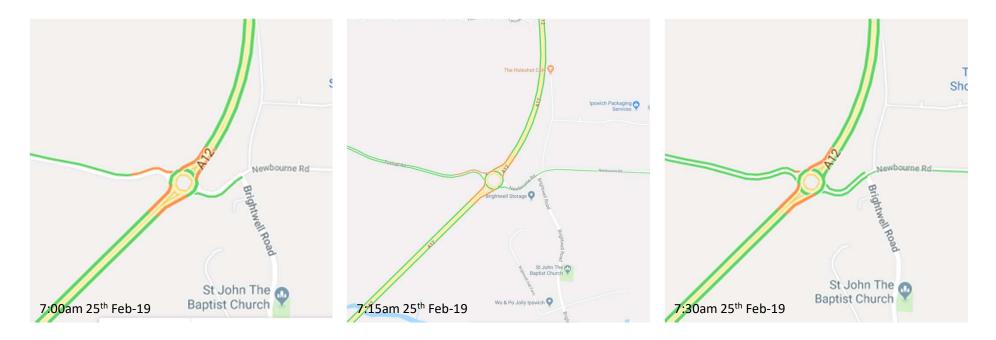

## Copdock - Traffic Flow 7:00am to 7:30am February 25th 2019 (Below)

Copdock - Traffic Flow 7:45am to 9:00am February 25<sup>th</sup> 2019

Foxhall roundabout - Traffic Flow 7:00am to 8:15am February 25<sup>th</sup> 2019