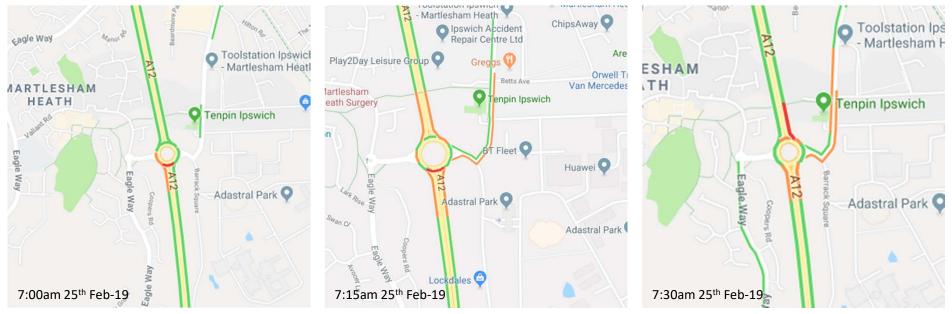

## Adastral roundabout - Traffic Flow 7:00am to 7:30am February 25<sup>th</sup> 2019 (Below)