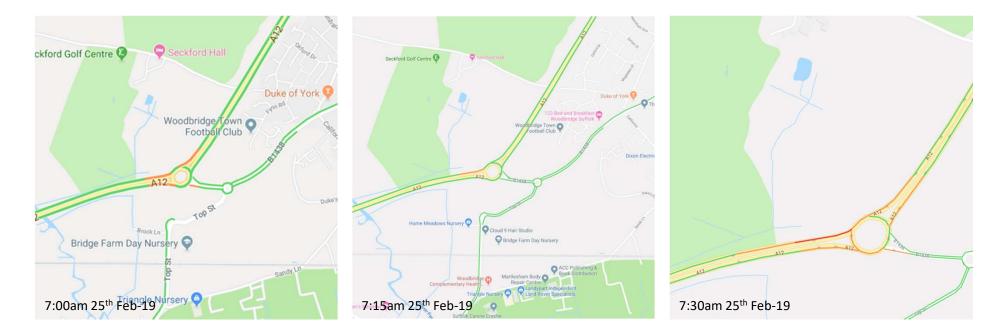

## Martlesham P&R roundabout - Traffic Flow 7:00am to 7:30am February 25<sup>th</sup> 2019 (Below)

Martlesham P&R roundabout - Traffic Flow 7:45am to 9:00am February 25<sup>th</sup> 2019 (Below)

Woodbridge South - Traffic Flow 7:00am to 8:15am February 25<sup>th</sup> 2019

Woodbridge South - Traffic Flow 8:30am to 9:00am February 25<sup>th</sup> 2019 (Above)