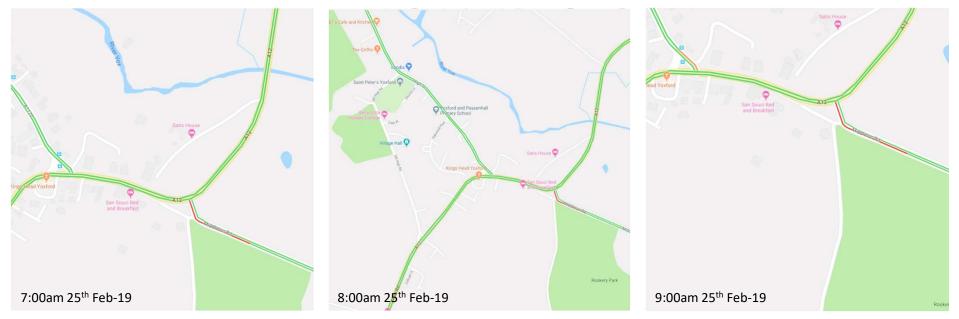

### Friday Street - Traffic Flow February 25<sup>th</sup> 2019 (Below)

Yoxford B1122 - Traffic Flow February 25<sup>th</sup> 2019 (Above)

A12 & A144 Turn - Traffic Flow February 25th 2019 (Below)