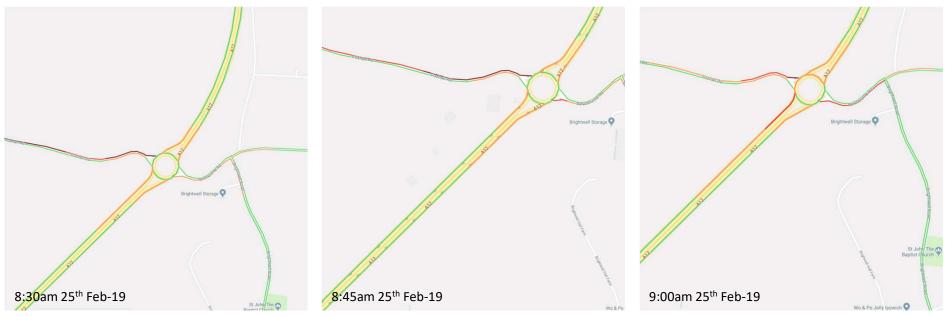

## Appendix A Indicative Traffic Maps 7:00am to 9:00am period

A14-J58 with the A12 - Traffic Flow 7:00am to 8:15am February  $25^{th}\,2019$ 

A14-J58 with the A12 - Traffic Flow 8:30am to 9:00am February 25<sup>th</sup> 2019 (Above)