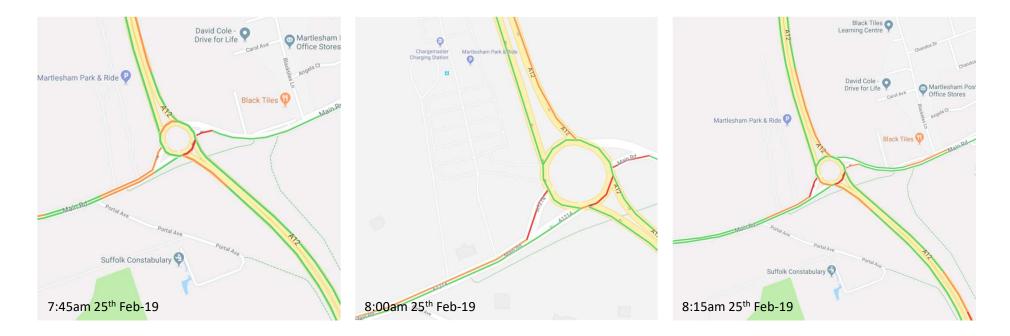

## Martlesham P&R roundabout - Traffic Flow 7:00am to 7:30am February 25<sup>th</sup> 2019 (Below)

Martlesham P&R roundabout - Traffic Flow 7:45am to 9:00am February 25<sup>th</sup> 2019 (Below)

Woodbridge South - Traffic Flow 7:00am to 8:15am February 25<sup>th</sup> 2019