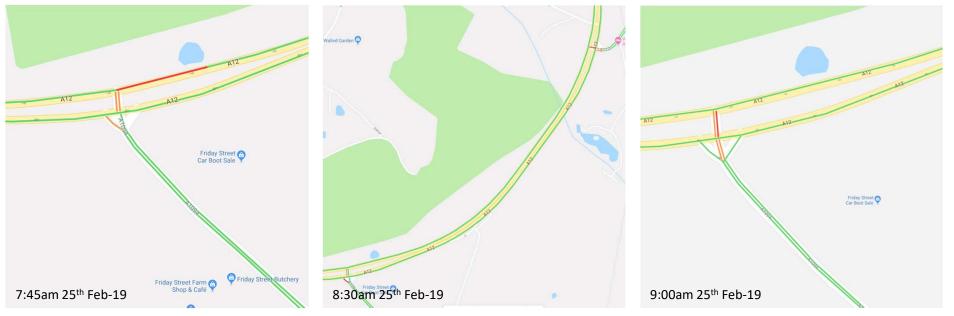

### Friday Street - Traffic Flow February 25<sup>th</sup> 2019 (Below)

Yoxford B1122 - Traffic Flow February 25<sup>th</sup> 2019 (Above)

A12 & A144 Turn - Traffic Flow February 25th 2019 (Below)