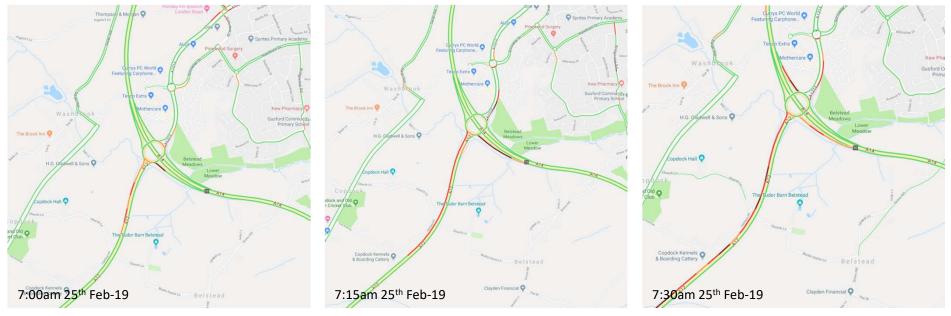

## Copdock - Traffic Flow 7:00am to 7:30am February 25th 2019 (Below)

Copdock - Traffic Flow 7:45am to 9:00am February 25<sup>th</sup> 2019

Foxhall roundabout - Traffic Flow 7:00am to 8:15am February 25<sup>th</sup> 2019