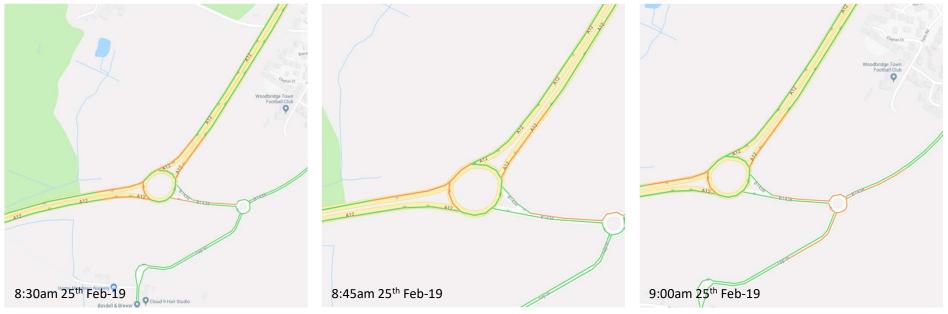

## Martlesham P&R roundabout - Traffic Flow 7:00am to 7:30am February 25<sup>th</sup> 2019 (Below)

Martlesham P&R roundabout - Traffic Flow 7:45am to 9:00am February 25<sup>th</sup> 2019 (Below)

Woodbridge South - Traffic Flow 7:00am to 8:15am February 25<sup>th</sup> 2019

Woodbridge South - Traffic Flow 8:30am to 9:00am February 25<sup>th</sup> 2019 (Above)