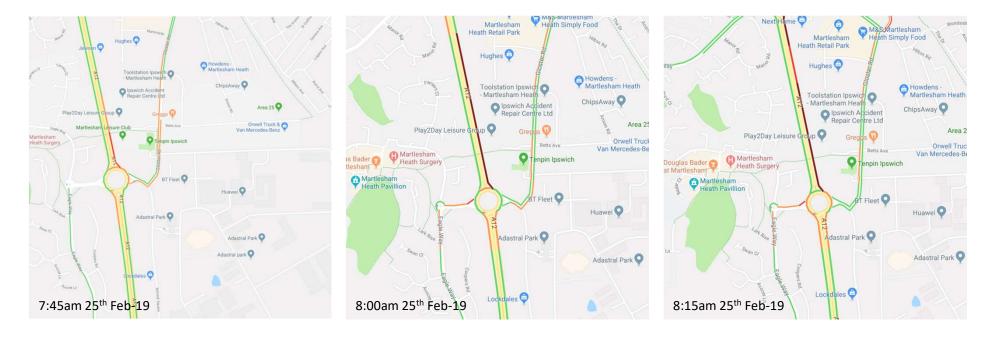

#### Adastral roundabout - Traffic Flow 7:45am to 9:00am February 25<sup>th</sup> 2019

Tesco Roundabout - Traffic Flow 7:00am to 8:15am February 25<sup>th</sup> 2019

Tesco roundabout - Traffic Flow 8:30am to 9:00am February 25<sup>th</sup> 2019 (Above)